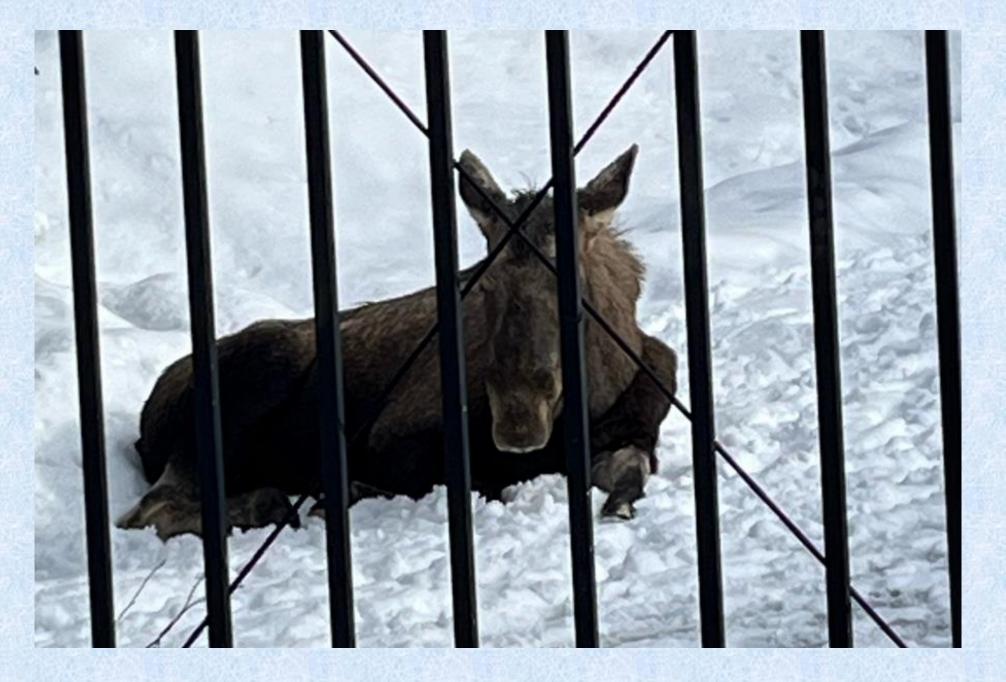

#### SECOND IMAGES

Only the Photographer and Moderator gets to talk about these images

851-Karen Cole-Loy – wooden bridge

852-P BELL

853-Ted Eischeid

855-Bill Cole

857-Bob Estey

858-Kathy Dohner