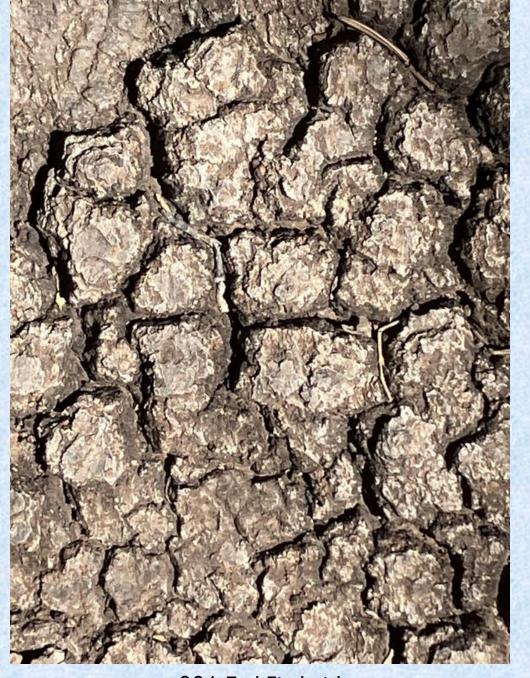

Images due Sunday 7 April (or earlier!)

801-Ron Hoggard

802-Sandra Knight — Stoic

803-Karen Cole-Loy – colonnade at Elon University

804-Claudia Wallingford – Footprints in snow

805-P BELL

806-Ted Eischeid

807-Doug Poage

808-Carol Renfro – Green and white chicken houses with grain bins

809-Bill Cole

810-Paula – Rainbow Row

811-Bob Estey

812-Kathy Dohner

813-Ellen Brown

814-Elly Scott — mural in Atlanta

815-Bart Quimby – Drawers