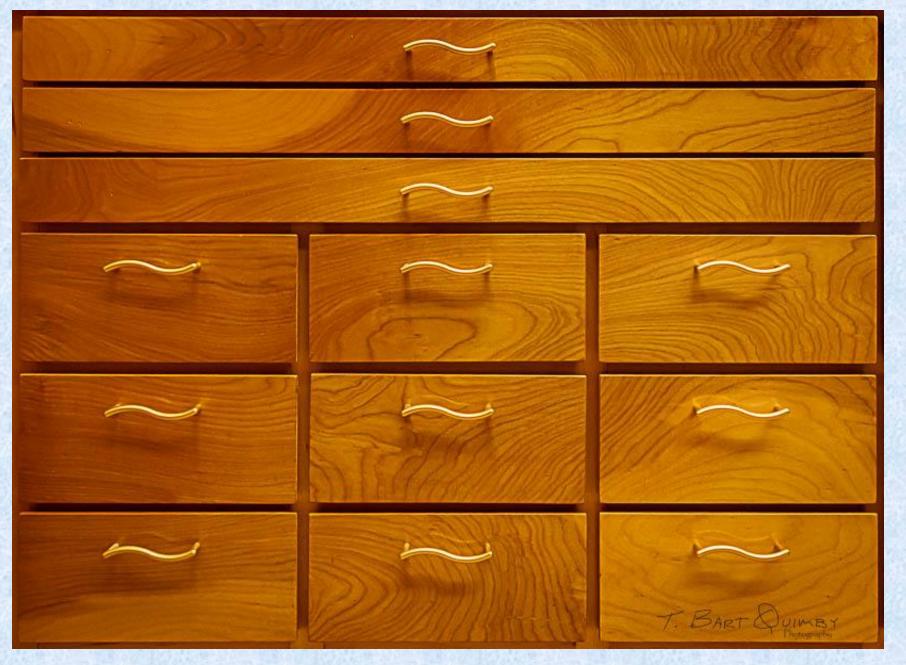

808-Carol Renfro – Green and white chicken houses with grain bins

809-Bill Cole

810-Paula – Rainbow Row

811-Bob Estey

812-Kathy Dohner

813-Ellen Brown

814-Elly Scott — mural in Atlanta

815-Bart Quimby – Drawers