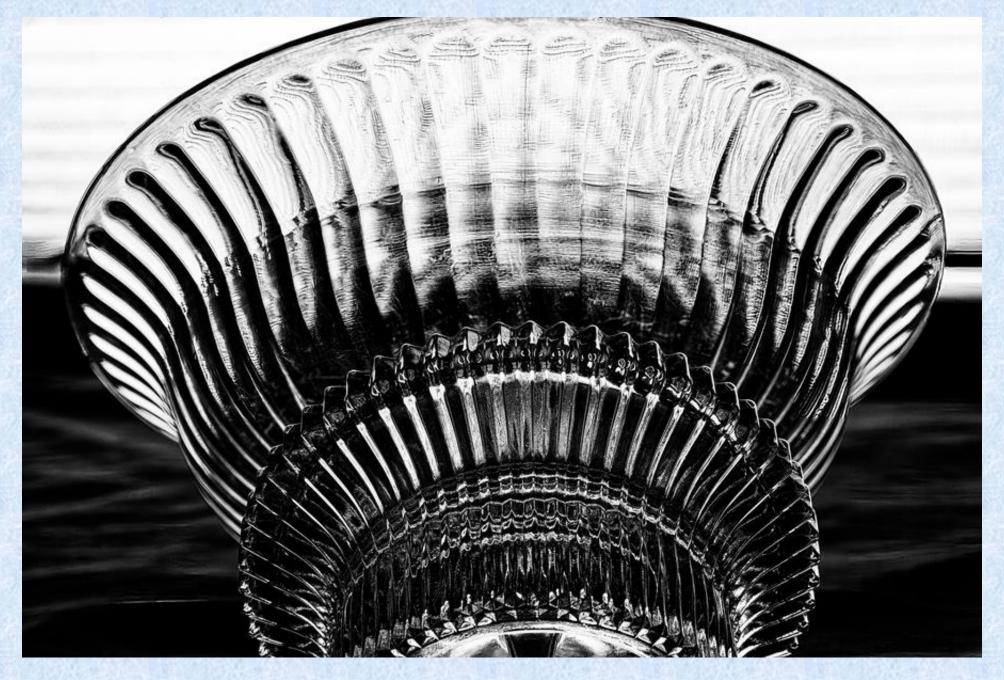

# STRETCH YOUR SKILLS WITH PHOTO ASSIGNMENTS

Ole'!/OLLI

Winter 2024 – Wednesday Section

Week 8: Symmetry & Patterns

## ASSIGNMENT #8: SYMMETRY AND PATTERNS

Create an interesting image that either shows symmetry or patterns (or both!).

The picture must be taken between now and Sunday (4/7)

Visit <a href="https://qfam.org/PhotoAssign/">https://qfam.org/PhotoAssign/</a> for how to upload the image

Images due Sunday 7 April (or earlier!)



801-Ron Hoggard



802-Sandra Knight — Stoic



803-Karen Cole-Loy – colonnade at Elon University



804-Claudia Wallingford – Footprints in snow



805-P BELL



806-Ted Eischeid



807-Doug Poage



808-Carol Renfro – Green and white chicken houses with grain bins



809-Bill Cole



810-Paula – Rainbow Row



811-Bob Estey



812-Kathy Dohner



813-Ellen Brown



814-Elly Scott — mural in Atlanta



815-Bart Quimby – Drawers

#### SECOND IMAGES

Only the Photographer and Moderator gets to talk about these images



851-Karen Cole-Loy – wooden bridge



852-P BELL



853-Ted Eischeid





855-Bill Cole





857-Bob Estey





858-Kathy Dohner



859-Ellen Brown



860-Elly Scott – Port Angeles, WA



### TWO OPPORTUNITIES...

#### Ole' Photography Shared Interest Group (https://qfam.o