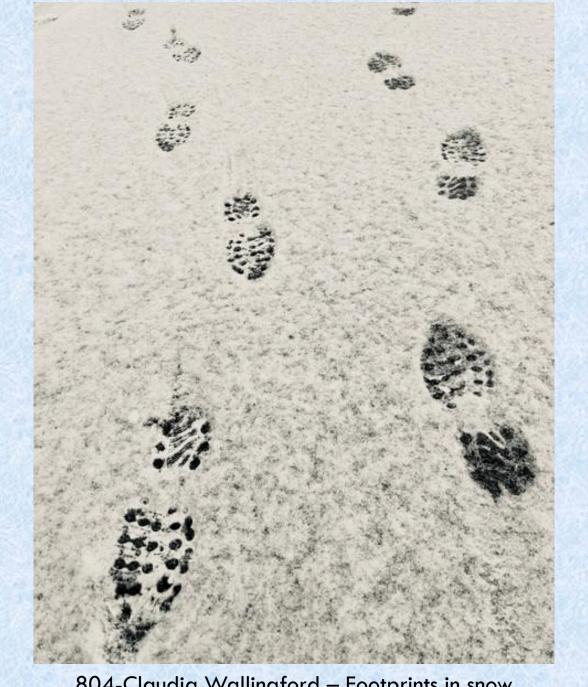

Images due Sunday 7 April (or earlier!)

801-Ron Hoggard

802-Sandra Knight — Stoic

803-Karen Cole-Loy – colonnade at Elon University

804-Claudia Wallingford – Footprints in snow

805-P BELL

806-Ted Eischeid

807-Doug Poage