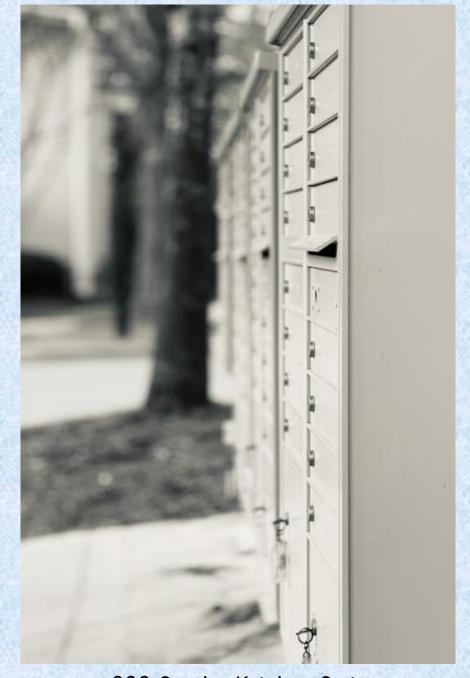

# STRETCH YOUR SKILLS WITH PHOTO ASSIGNMENTS

Ole'!/OLLI

Winter 2024 – Wednesday Section

Week 8: Symmetry & Patterns

## ASSIGNMENT #8: SYMMETRY AND PATTERNS

Create an interesting image that either shows symmetry or patterns (or both!).

The picture must be taken between now and Sunday (4/7)

Visit <a href="https://qfam.org/PhotoAssign/">https://qfam.org/PhotoAssign/</a> for how to upload the image

Images due Sunday 7 April (or earlier!)



801-Ron Hoggard



802-Sandra Knight — Stoic



803-Karen Cole-Loy – colonnade at Elon University



804-Claudia Wallingford – Footprints in snow



805-P BELL



806-Ted Eischeid



807-Doug Poage



808-Carol Renfro – Green and white chicken houses with grain bins



809-Bill Cole



810-Paula – Rainbow Row



811-Bob Estey



812-Kathy Dohner



813-Ellen Brown



814-Elly Scott — mural in Atlanta



815-Bart Quimby – Drawers

#### SECOND IMAGES

Only the Photographer and Moderator gets to talk about these images



851-Karen Cole-Loy – wooden bridge



852-P BELL



853-Ted Eischeid





855-Bill Cole





857-Bob Estey





858-Kathy Dohner



859-Ellen Brown



860-Elly Scott – Port Angeles, WA



### TWO OPPORTUNITIES...

#### Ole' Photography Shared Interest Group (https://qfam.org/OlePhotoSIG/inde