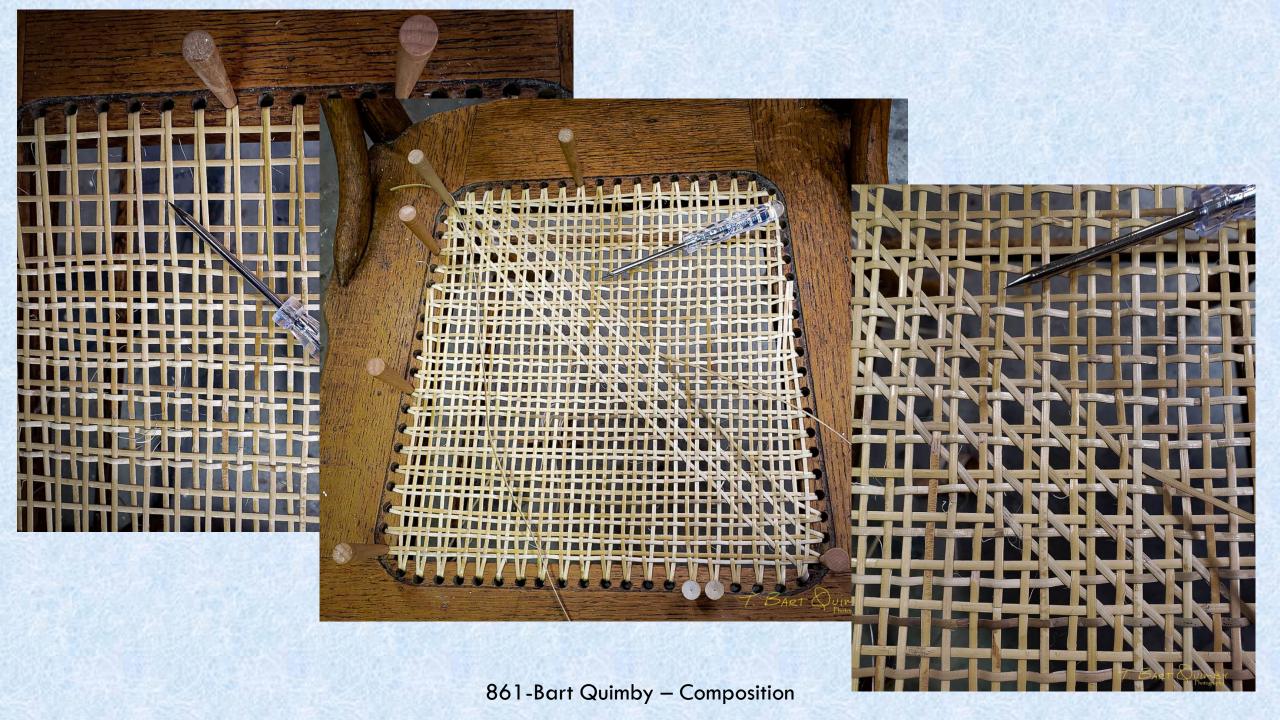

808-Carol Renfro – Green and white chicken houses with grain bins

809-Bill Cole

810-Paula – Rainbow Row

811-Bob Estey

812-Kathy Dohner

813-Ellen Brown

814-Elly Scott — mural in Atlanta

815-Bart Quimby – Drawers