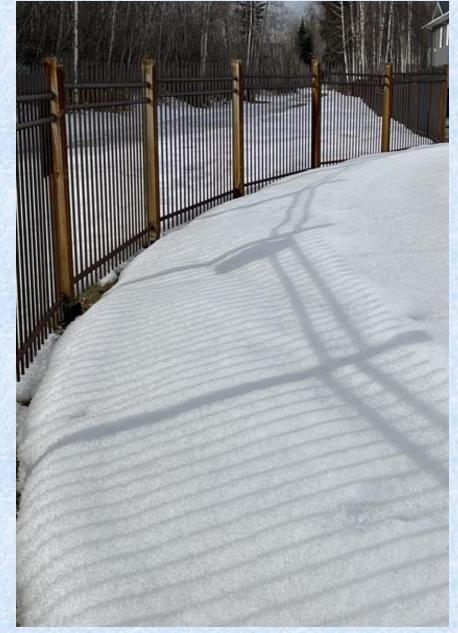

Images due Sunday 7 April (or earlier!)

801-Ron Hoggard

802-Sandra Knight — Stoic

803-Karen Cole-Loy – colonnade at Elon University

804-Claudia Wallingford – Footprints in snow

805-P BELL

806-Ted Eischeid

807-Doug Poage