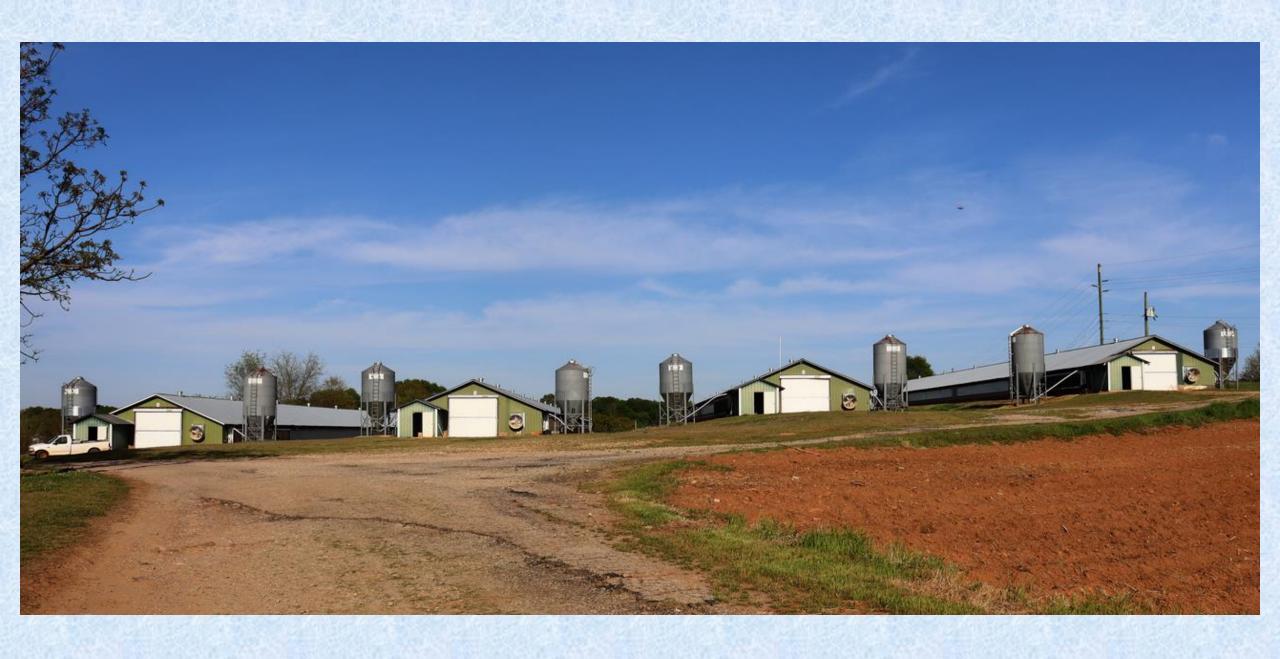

808-Carol Renfro – Green and white chicken houses with grain bins

809-Bill Cole

810-Paula – Rainbow Row

811-Bob Estey

812-Kathy Dohner

813-Ellen Brown

814-Elly Scott — mural in Atlanta

815-Bart Quimby – Drawers