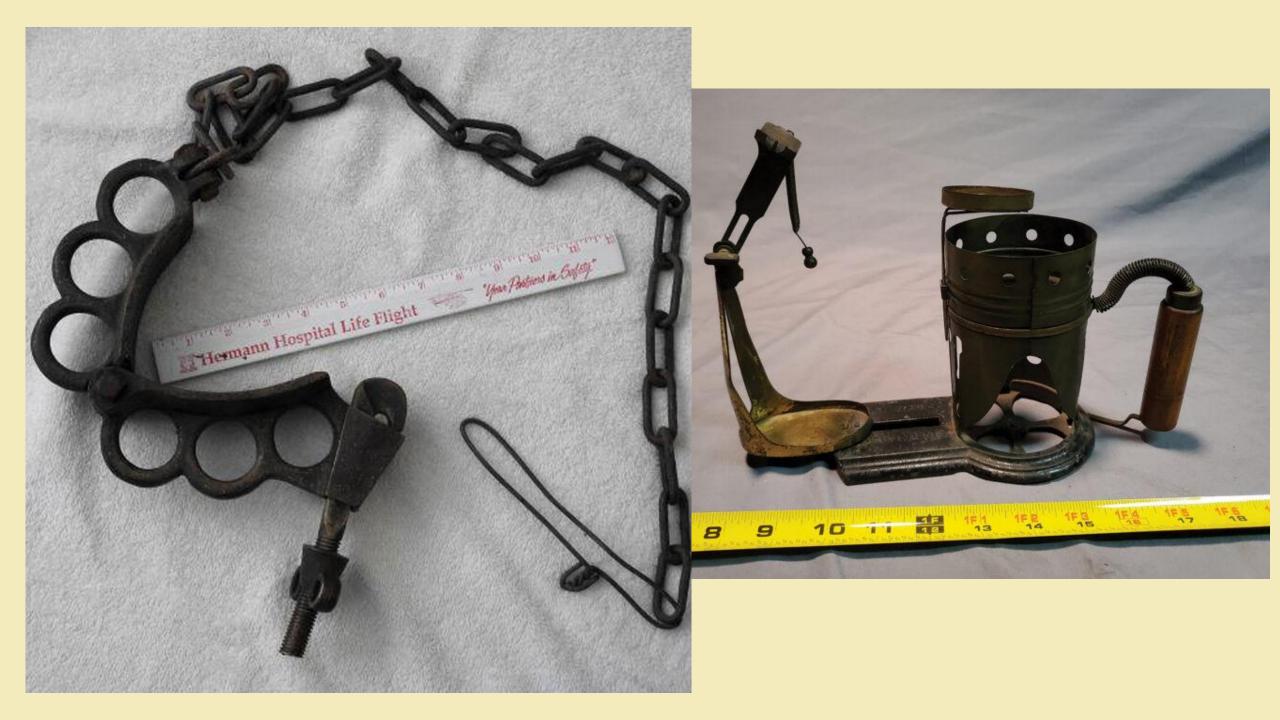

## ASSIGNMENT #7: WHAT IS THIS?

Create an interesting image of some common or antique item that will stump the audience about what it is.

The pictures must be taken between now and Monday (11/6).

Visit <a href="https://qfam.org/PhotoAssign/">https://qfam.org/PhotoAssign/</a> for how to upload the image

Images due Monday 6 November (or earlier!)

Until Next Week....

Happy Shooting!