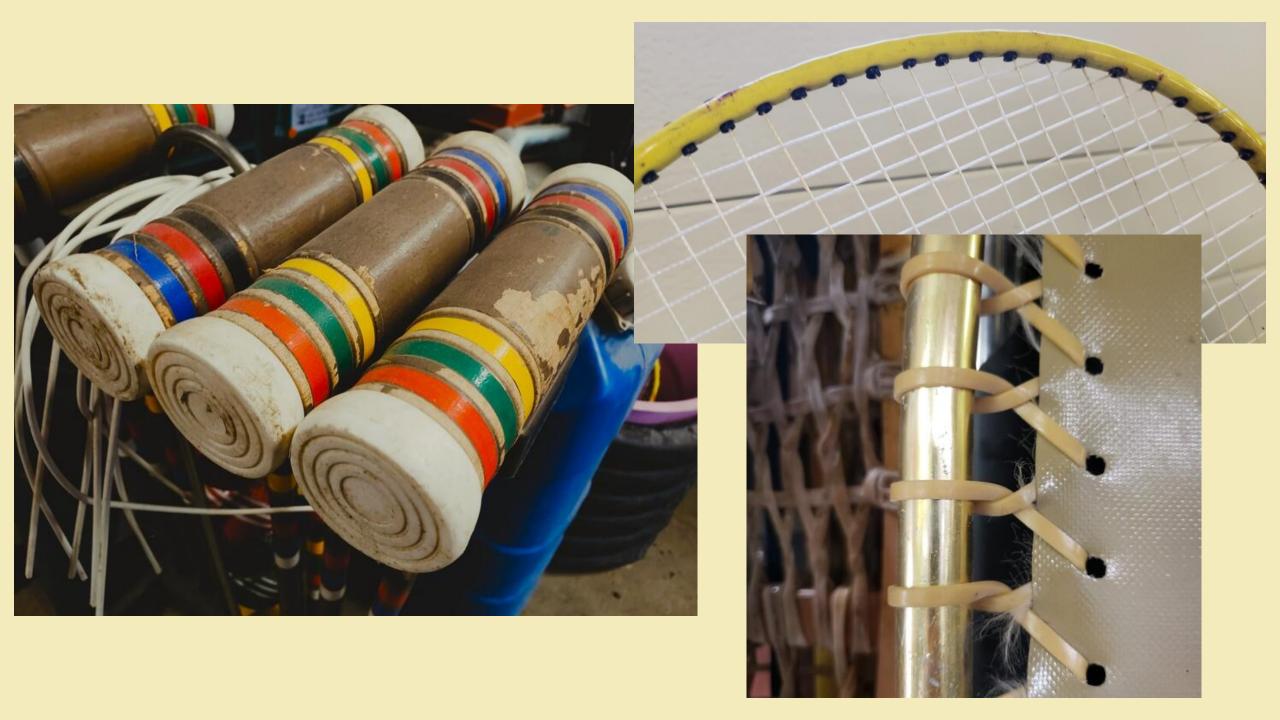

## ASSIGNMENT #7: WHAT IS THIS?

Create an interesting image of some common or antique item that will stump the audience about what it is.

The pictures must be taken between now and Monday (11/6).

Visit <a href="https://qfam.org/PhotoAssign/">https://qfam.org/PhotoAssign/</a> for how to upload the image

Images due Monday 6 November (or earlier!)

Until Next Week....

Happy Shooting!