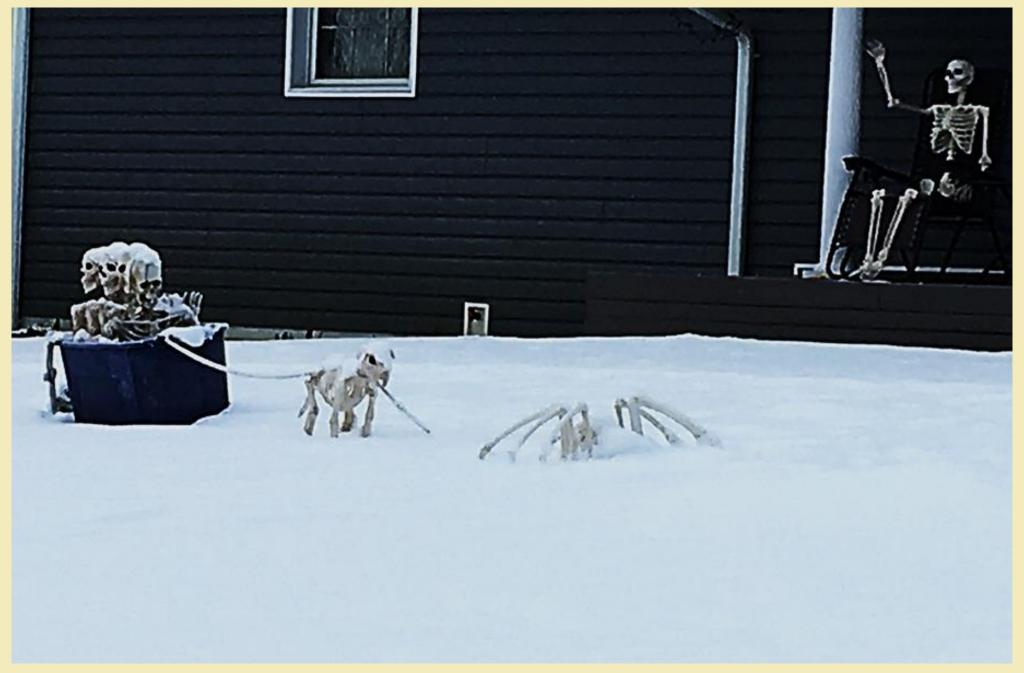

607-Bob Estey – Halloween floaters

608-Dave Norton - Skeletal Dog-sledding

609-Claudia wallingford

610-ELLY SCOTT – ROAD TO THE MOON

611-Bart Quimby - Costumes