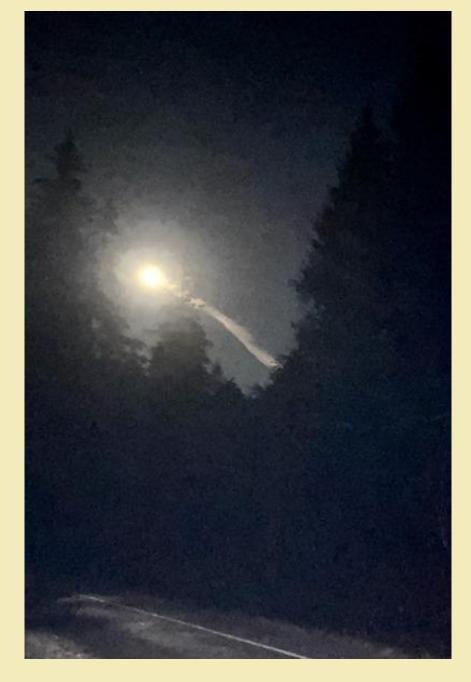

607-Bob Estey – Halloween floaters

608-Dave Norton - Skeletal Dog-sledding

609-Claudia wallingford

610-ELLY SCOTT – ROAD TO THE MOON

611-Bart Quimby - Costumes