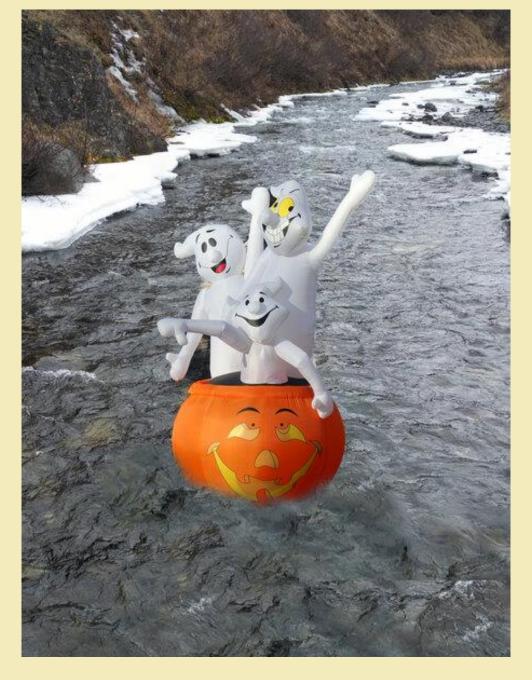

607-Bob Estey – Halloween floaters

608-Dave Norton - Skeletal Dog-sledding

609-Claudia wallingford

610-ELLY SCOTT – ROAD TO THE MOON

611-Bart Quimby - Costumes