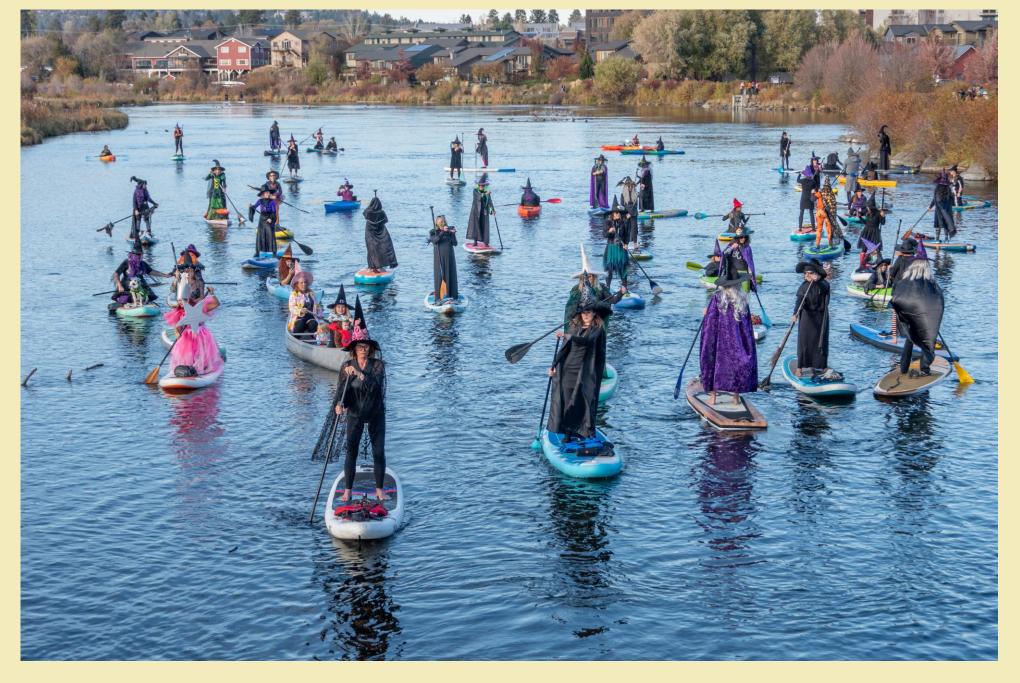

nd Monday (10/30).

Visit <a href="https://qfam.org/PhotoAssign/">https://qfam.org/PhotoAssign/</a> for how to upload the image

Images due Monday 30 October (or earlier!)



601-Sandra Knight – Menace 2 Sanity



602-Glenn Cantor – Warty Pumpkins



603-P BELL



604-Shirley Mathews



605-Susan Barrickman - Creepy Faces



606-Karen Cole-Loy — Fear out of the Dark



607-Bob Estey – Halloween floaters



608-Dave Norton - Skeletal Dog-sledding



609-Claudia wallingford



610-ELLY SCOTT – ROAD TO THE MOON



611-Bart Quimby - Costumes



## SECOND IMAGES

Only the Photographer and Moderator gets to talk about these images



651-Sandra Knight — Hi, I'm Sue, Who are You



652-P BELL





653-Shirley Mathews



654-Susan Barrickman – Hairy Spider!!



655-ELLY SCOTT – TRAIL TO THE MOON



656-Glenn Cantor – Witches on SUPs-Deschutes



656-Bart Quimby

## ASSIGNMENT #7: WHAT IS THIS?

Create an interesting image of some common or antique item that will stump the audience about what it is.

The pictures must be taken between now and Monday (11/6).

Visit <a href="https://qfam.org/PhotoAssign/">https://qfam.org/PhotoAssign/</a> for how to upload the image

Images due Monday 6 November (or earlier!)















Until Next Week....

Happy Shooting!