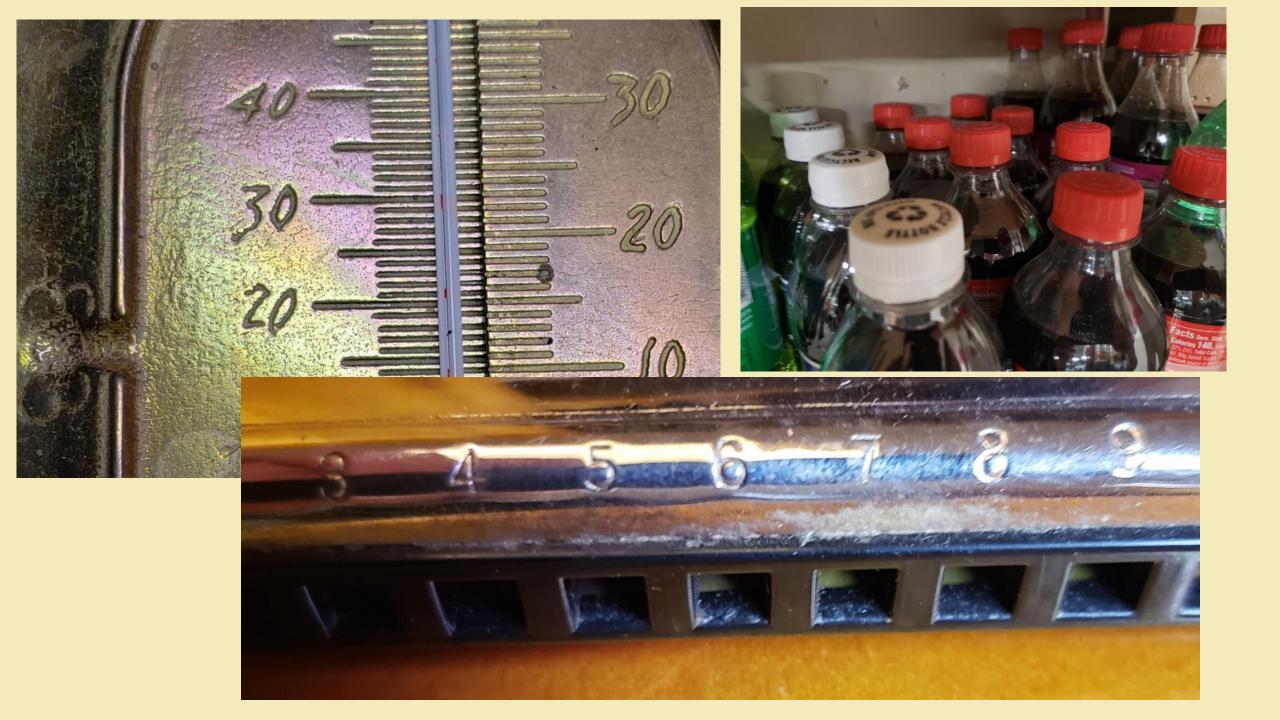

## ASSIGNMENT #7: WHAT IS THIS?

Create an interesting image of some common or antique item that will stump the audience about what it is.

The pictures must be taken between now and Monday (11/6).

Visit <a href="https://qfam.org/PhotoAssign/">https://qfam.org/PhotoAssign/</a> for how to upload the image

Images due Monday 6 November (or earlier!)

Until Next Week....

Happy Shooting!