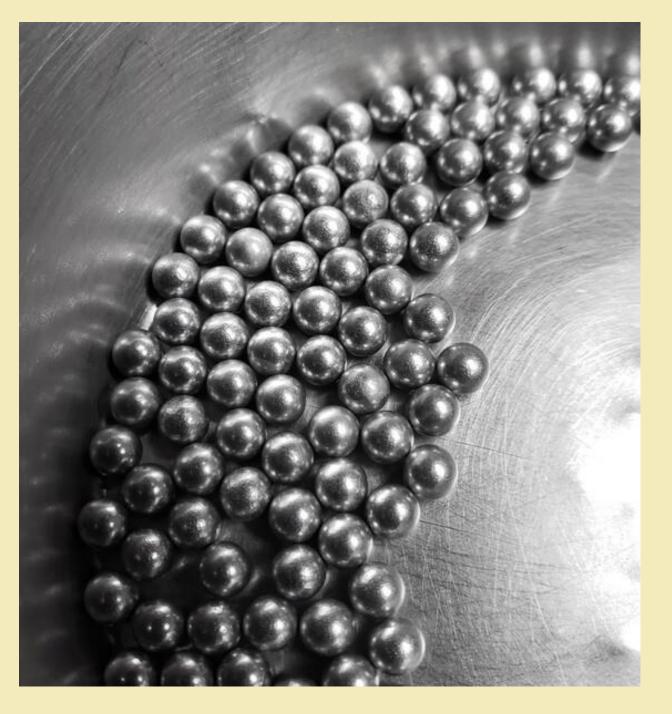

## ASSIGNMENT #7: WHAT IS THIS?

Create an interesting image of some common or antique item that will stump the audience about what it is.

The pictures must be taken between now and Monday (11/6).

Visit <a href="https://qfam.org/PhotoAssign/">https://qfam.org/PhotoAssign/</a> for how to upload the image

Images due Monday 6 November (or earlier!)

Until Next Week....

Happy Shooting!