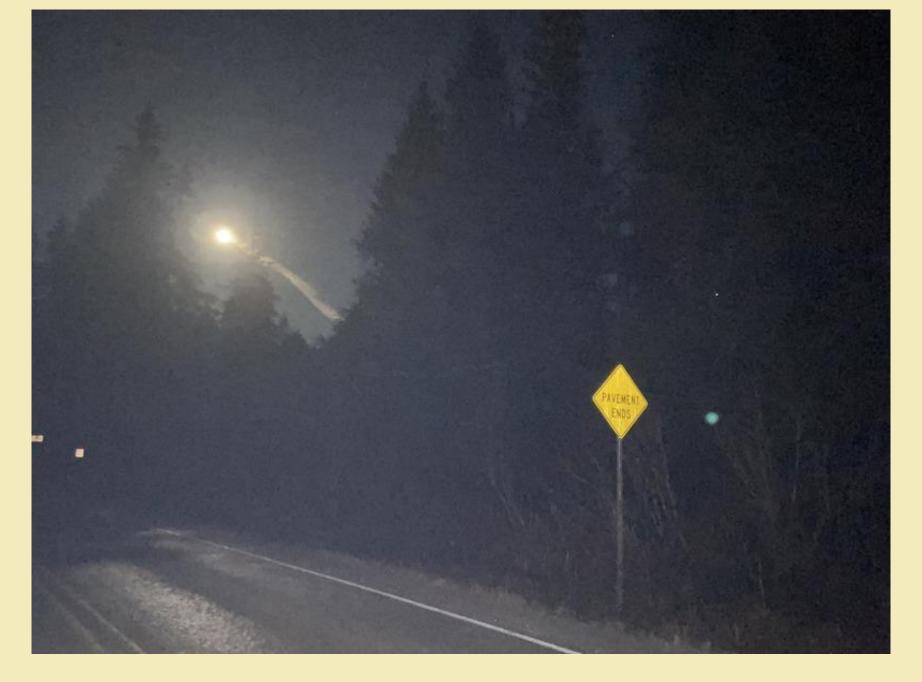

607-Bob Estey – Halloween floaters

608-Dave Norton - Skeletal Dog-sledding

609-Claudia wallingford

610-ELLY SCOTT – ROAD TO THE MOON

611-Bart Quimby - Costumes

## SECOND IMAGES

Only the Photographer and Moderator gets to talk about these images

651-Sandra Knight — Hi, I'm Sue, Who are You

652-P BELL

653-Shirley Mathews

654-Susan Barrickman – Hairy Spider!!

655-ELLY SCOTT – TRAIL TO THE MOON