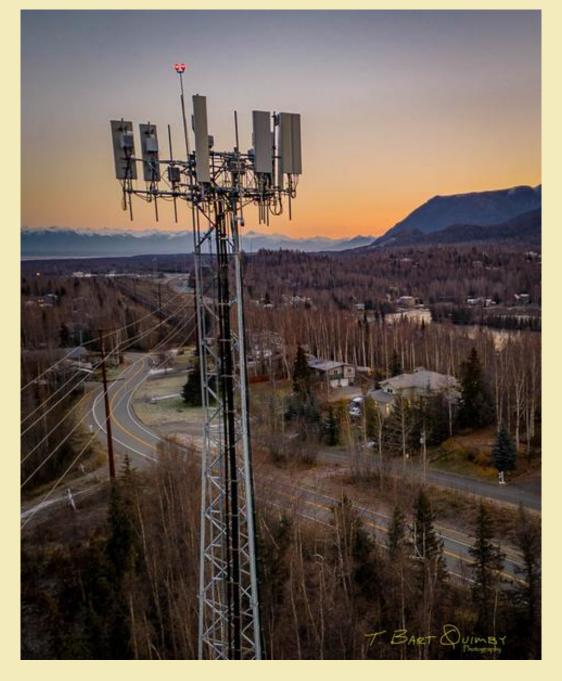

Fall 2023 – Thursday Section

Week 5: Communicate

#### ASSIGNMENT #5: COMMUNICATION

Create an image that tells the story of how people communicate.

The pictures must be taken between now and Monday (10/23)

Visit <a href="https://qfam.org/PhotoAssign/">https://qfam.org/PhotoAssign/</a> for how to upload the image

Images due Monday 23 October (or earlier!)



501-Sandra Knight - Now, We've done this Before



502-Dave Norton – Communication: from 50 years ago



1001001

1001100 110111 1110110 1100101

1011001 110111 1110101

(I Love You)



504-Bob Estey



505-P BELL



506-Glenn Cantor - Brother and Sister- Together Again After 3 1-2 Years



507-Claudia Wallingford



508-Karen Cole-Loy — Dinner Bell



509-Elly Scott - Love Legacy



510-Susan Barrickman Waiting for the Mailman



511-Bart Quimby - No More Landlines



## SECOND IMAGES

Only the Photographer and Moderator gets to talk about these images



551-Sandra Knight - Getting to Know You

## Communication: From 40,000 years Ago





Communication: Current, Coffeeshop Billboard

502-Dave Norton



553-Shirley - It takes a big dish!





554-Bob Estey



555-Susan Barrickman Wash Me!



556-Bart Quimby - Old Hobby

#### ASSIGNMENT #6: HALLOWEEN

Create an interesting image of some aspect of the Halloween holiday.

The pictures must be taken between now and Monday (10/30).

Visit <a href="https://qfam.org/PhotoAssign/">https://qfam.org/PhotoAssign/</a> for how to upload the image

Images due Monday 30 October (or earlier!)











Until Next Week....

Happy Shooting!