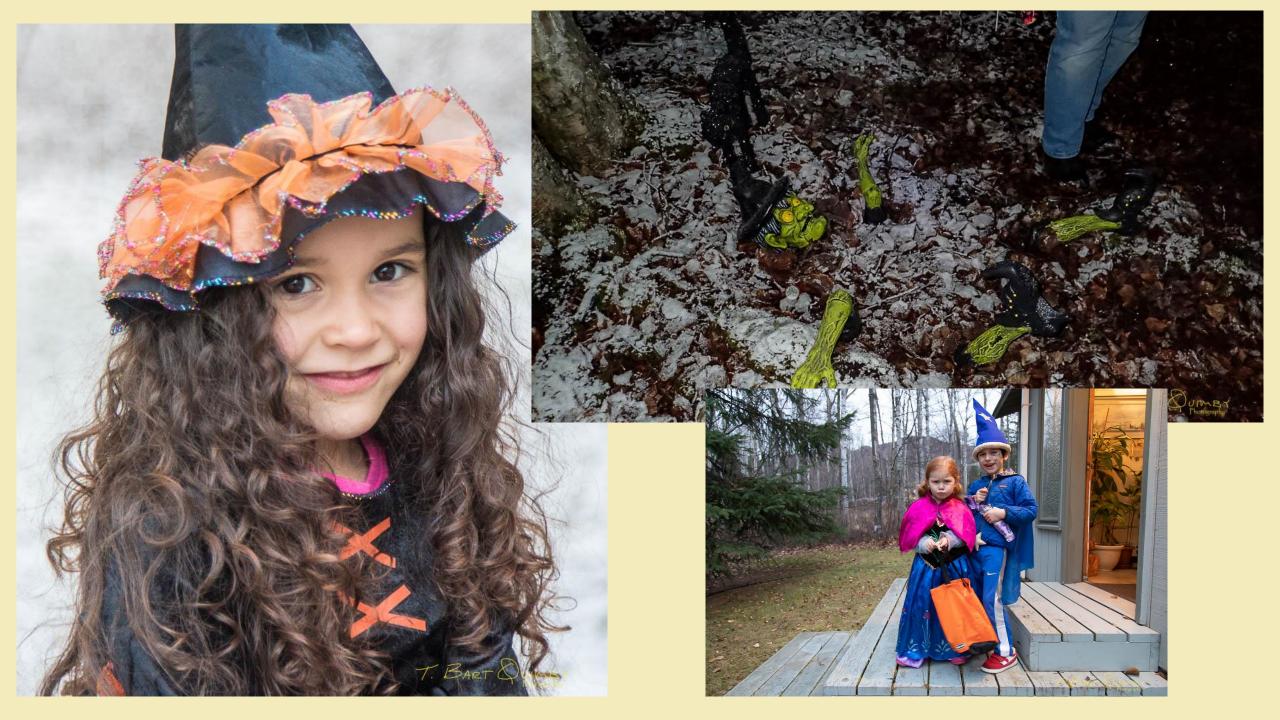

#### ASSIGNMENT #6: HALLOWEEN

Create an interesting image of some aspect of the Halloween holiday.

The pictures must be taken between now and Monday (10/30).

Visit <a href="https://qfam.org/PhotoAssign/">https://qfam.org/PhotoAssign/</a> for how to upload the image