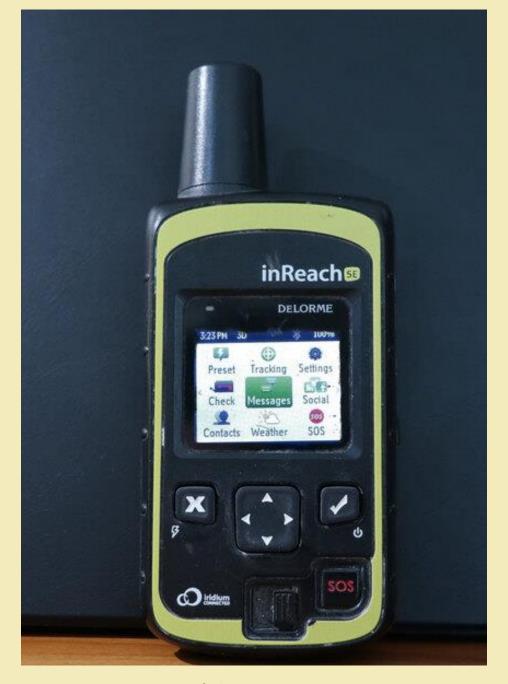

# STRETCH YOUR SKILLS WITH PHOTO ASSIGNMENTS

Ole'!/OLLI

Fall 2023 – Thursday Section

Week 5: Communicate

#### ASSIGNMENT #5: COMMUNICATION

Create an image that tells the story of how people communicate.

The pictures must be taken between now and Monday (10/23)

Visit <a href="https://qfam.org/PhotoAssign/">https://qfam.org/PhotoAssign/</a> for how to upload the image

Images due Monday 23 October (or earlier!)



501-Sandra Knight - Now, We've done this Before



502-Dave Norton – Communication: from 50 years ago



1001001

1001100 110111 1110110 1100101

1011001 110111 1110101

(I Love You)



504-Bob Estey



505-P BELL



506-Glenn Cantor - Brother and Sister- Together Again After 3 1-2 Years



507-Claudia Wallingford



508-Karen Cole-Loy — Dinner Bell



509-Elly Scott - Love Legacy



510-Susan Barrickman Waiting for the Mailman



511-Bart Quimby - No More Landlines



## SECOND IMAGES

Only the Photographer and Moderator gets to talk about these images



551-Sandra Knight - Getting to Know You

## Communication: From 40,000 years Ago





Communication: Current, Coffeeshop Billboard

502-Dave Norton



553-Shirley - It takes a big dish!





554-Bob Estey



555-Susan Barrickman Wash Me!



556-Bart Quimby - Old Hobby

#### ASSIGNMENT #6: HALLOWEEN

Create an interesting image of some aspect of the Halloween holiday.

The pictures must be taken between now and Monday