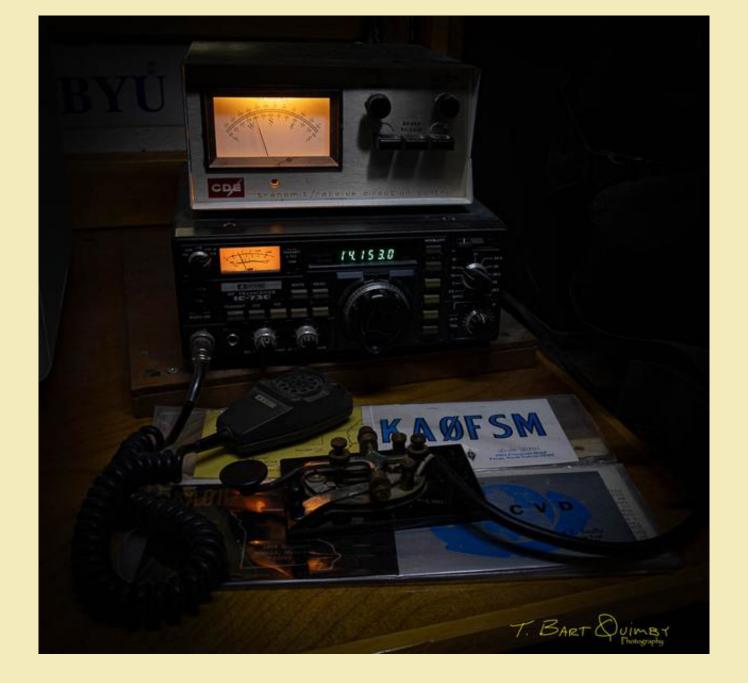

## Communication: From 40,000 years Ago

Communication: Current, Coffeeshop Billboard

502-Dave Norton

553-Shirley - It takes a big dish!

554-Bob Estey

555-Susan Barrickman Wash Me!

556-Bart Quimby - Old Hobby