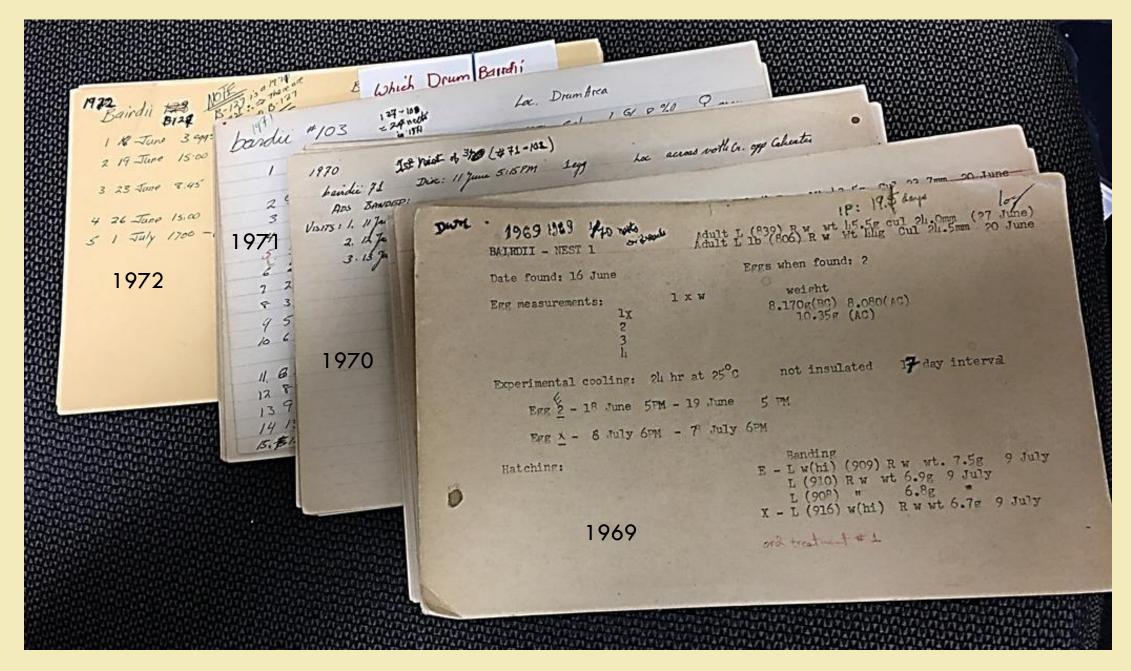

## Communication: From 40,000 years Ago

Communication: Current, Coffeeshop Billboard

502-Dave Norton

553-Shirley - It takes a big dish!

554-Bob Estey

555-Susan Barrickman Wash Me!

556-Bart Quimby - Old Hobby