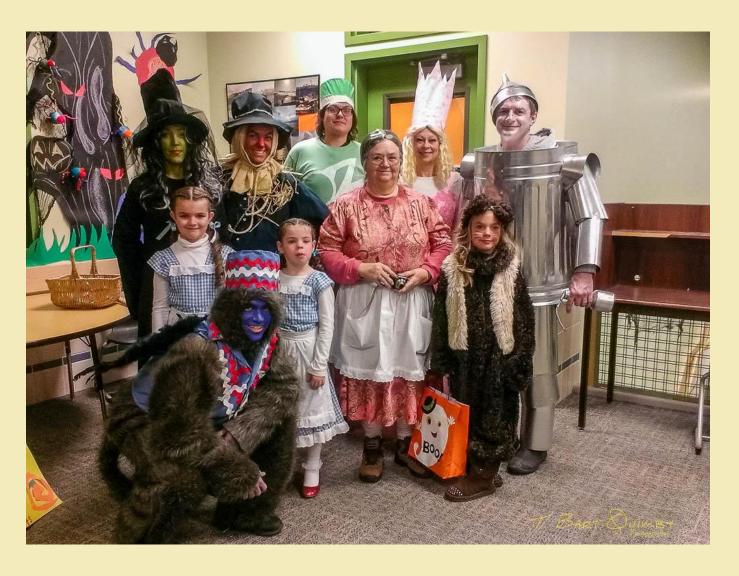

#### ASSIGNMENT #6: HALLOWEEN

Create an interesting image of some aspect of the Halloween holiday.

The pictures must be taken between now and Monday (10/30).

Visit <a href="https://qfam.org/PhotoAssign/">https://qfam.org/PhotoAssign/</a> for how to upload the image