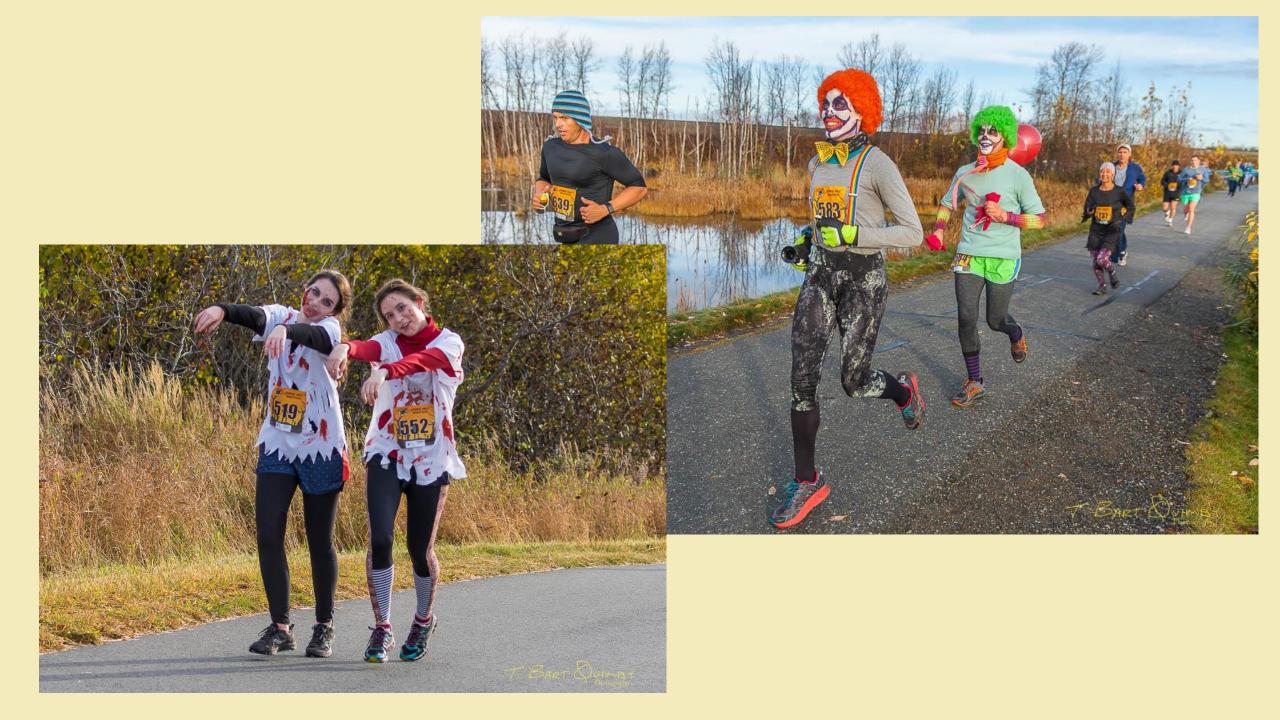

#### ASSIGNMENT #6: HALLOWEEN

Create an interesting image of some aspect of the Halloween holiday.

The pictures must be taken between now and Monday (10/30).

Visit <a href="https://qfam.org/PhotoAssign/">https://qfam.org/PhotoAssign/</a> for how to upload the image