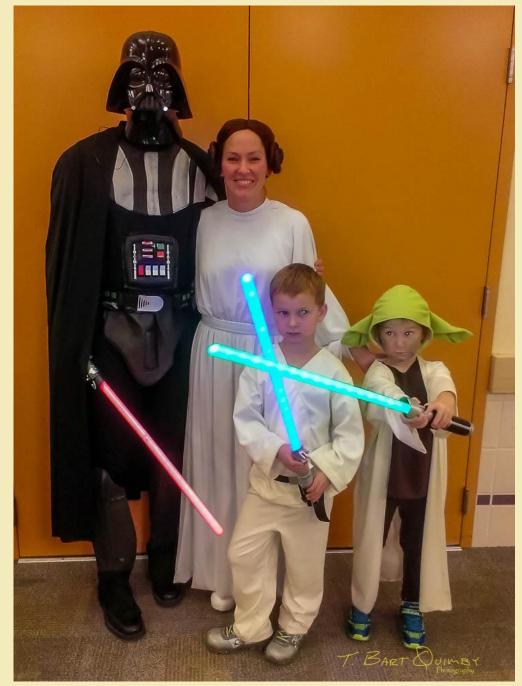

#### ASSIGNMENT #6: HALLOWEEN

Create an interesting image of some aspect of the Halloween holiday.

The pictures must be taken between now and Monday (10/30).

Visit <a href="https://qfam.org/PhotoAssign/">https://qfam.org/PhotoAssign/</a> for how to upload the image