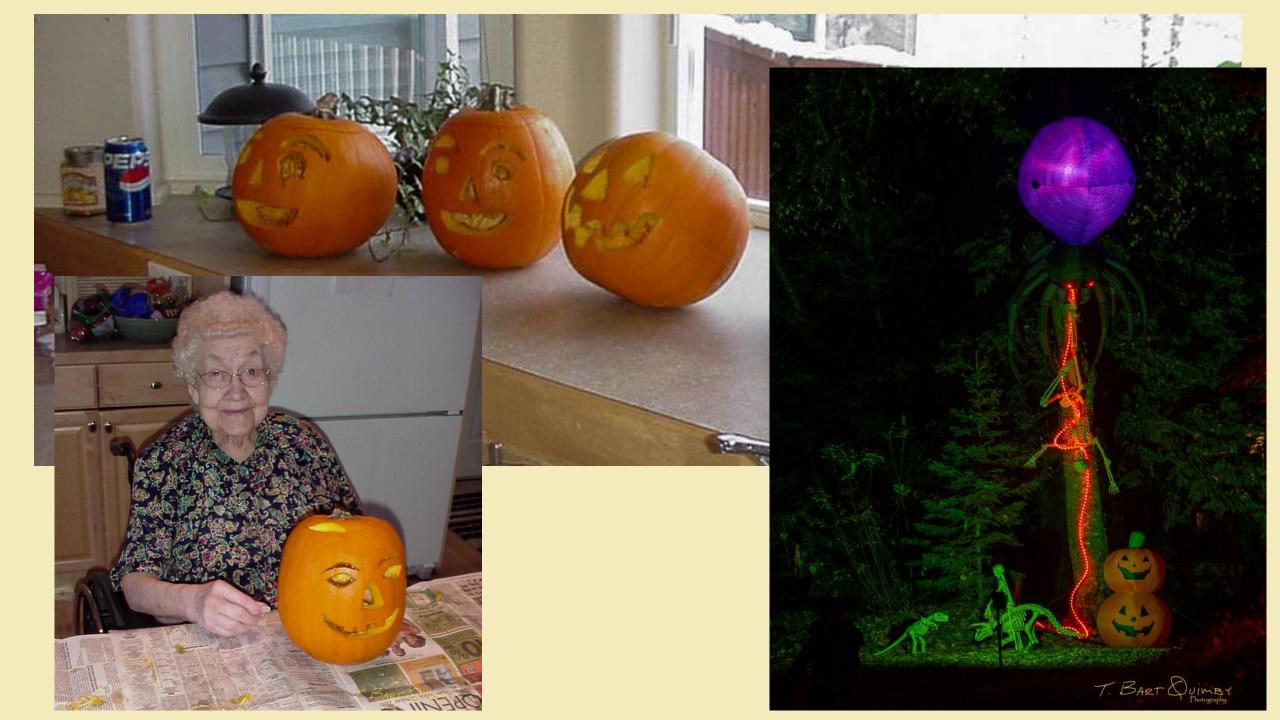

#### ASSIGNMENT #6: HALLOWEEN

Create an interesting image of some aspect of the Halloween holiday.

The pictures must be taken between now and Monday (10/30).

Visit <a href="https://qfam.org/PhotoAssign/">https://qfam.org/PhotoAssign/</a> for how to upload the image