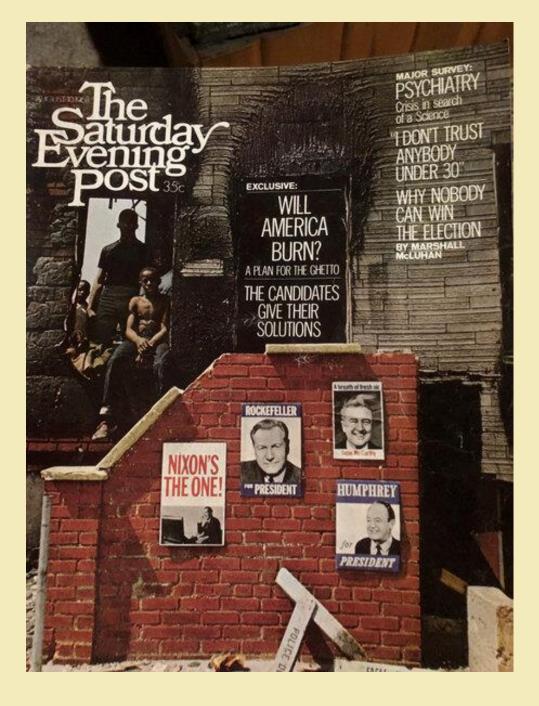

## Communication: From 40,000 years Ago

Communication: Current, Coffeeshop Billboard

502-Dave Norton

553-Shirley - It takes a big dish!

554-Bob Estey

555-Susan Barrickman Wash Me!

556-Bart Quimby - Old Hobby