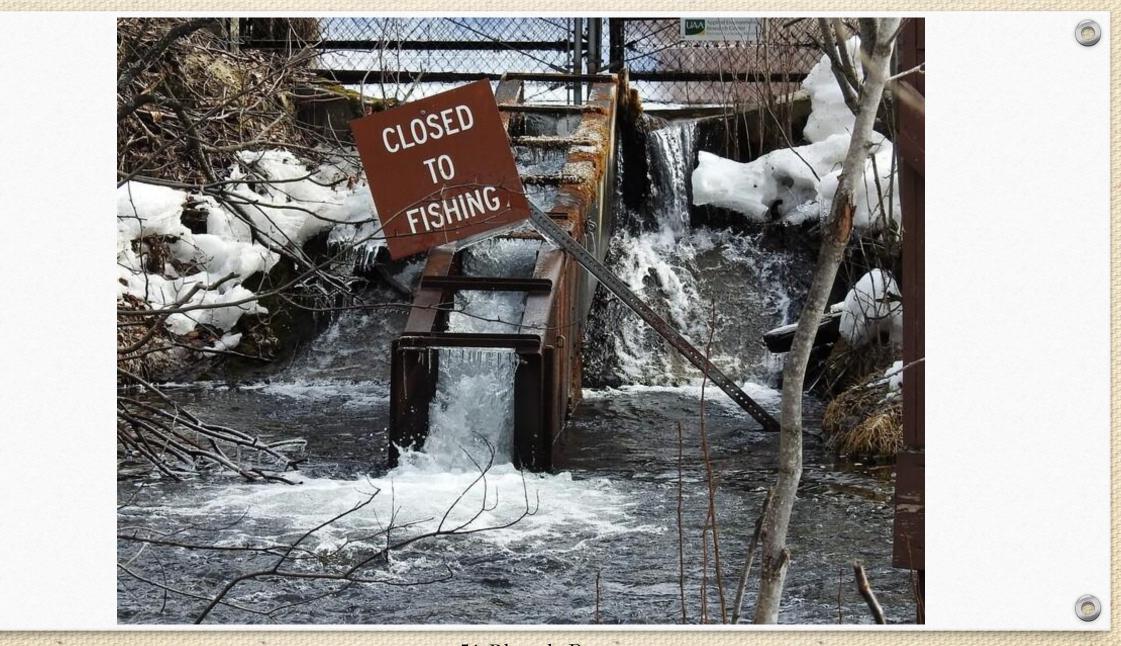

08-Bob Estey – moving water

09-sandra knight - Stream 1

6

10-Nancy Fassett – Potter Marsh

11-Walla Walla Stream-Ellen Nash

12-P J – Afternoon of Catch & Release

13-Carol Renfro – Stephen's Creek rocks

14-Bill Cole – Falls Creek Water Riot