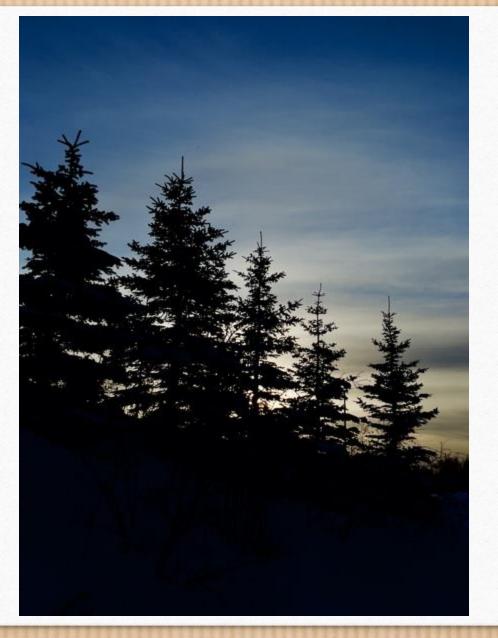

## Assignment #5: Silhouettes

- Submit a compelling photo that shows a dark shape or outline of someone or something against a lighter background. You shouldn't see detail of the person or object, just their outline. We are not looking for shadows of someone or something.
- The picture must be taken between now and the due date
- Upload to: <a href="https://www.dropbox.com/request/cly8qFXRb47vjJ6QN9gb">https://www.dropbox.com/request/cly8qFXRb47vjJ6QN9gb</a>
- Images due Monday 7 February (or earlier!)