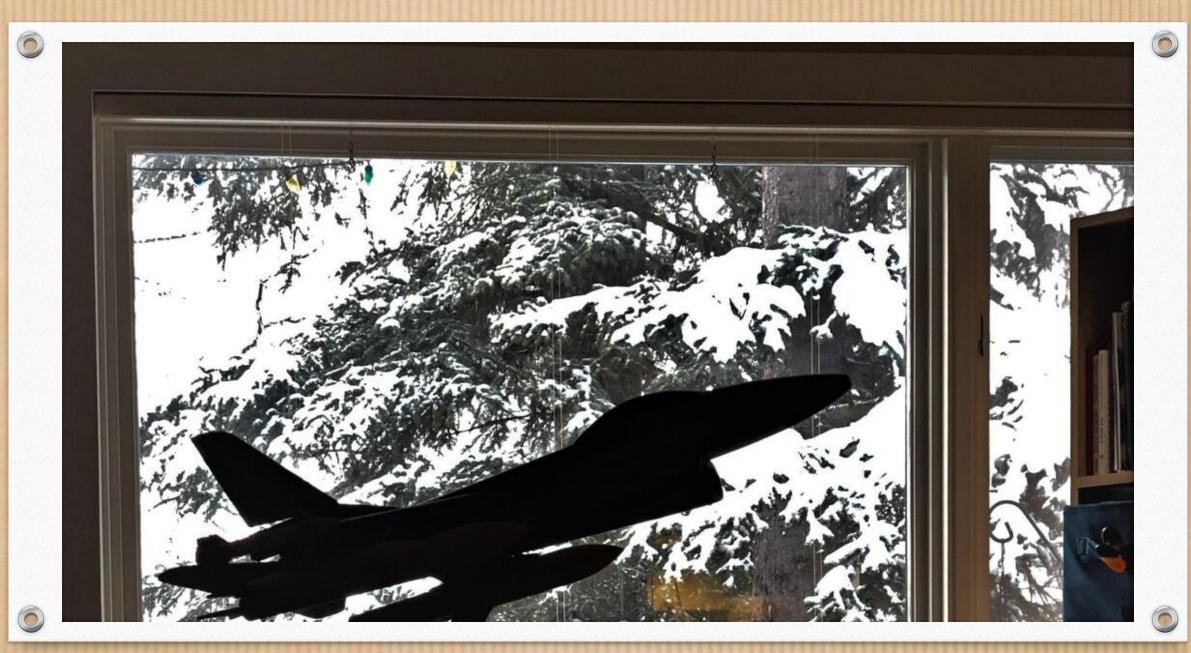

## 2<sup>nd</sup> Images

51-Ron Hoggard

53-Betsey Howard – Honest Abe

56-Jim Cantor – sleddog at the starting line