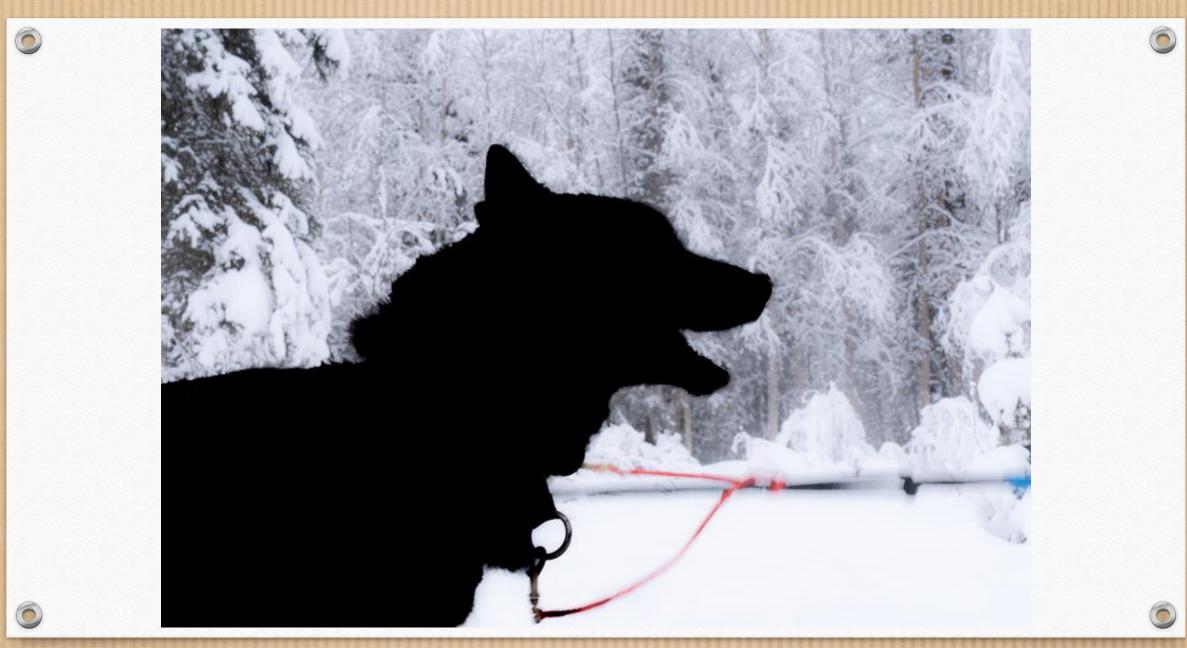

## 2<sup>nd</sup> Images

51-Ron Hoggard

53-Betsey Howard – Honest Abe

56-Jim Cantor – sleddog at the starting line