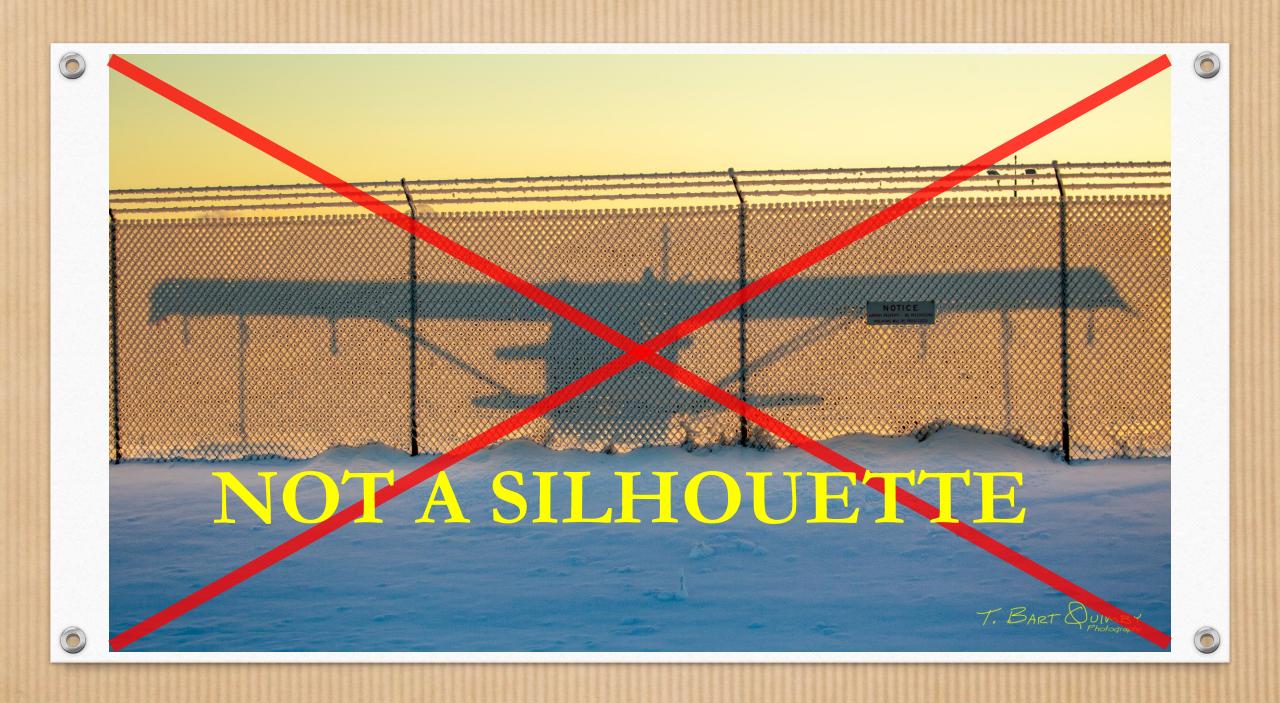

## Assignment #5: Silhouettes

- Submit a compelling photo that shows a dark shape or outline of someone or something against a lighter background. You shouldn't see detail of the person or object, just their outline. We are not looking for shadows of someone or something.
- The picture must be taken between now and the due date
- Upload to: <a href="https://www.dropbox.com/request/cly8qFXRb47vjJ6QN9gb">https://www.dropbox.com/request/cly8qFXRb47vjJ6QN9gb</a>
- Images due Monday 7 February (or earlier!)