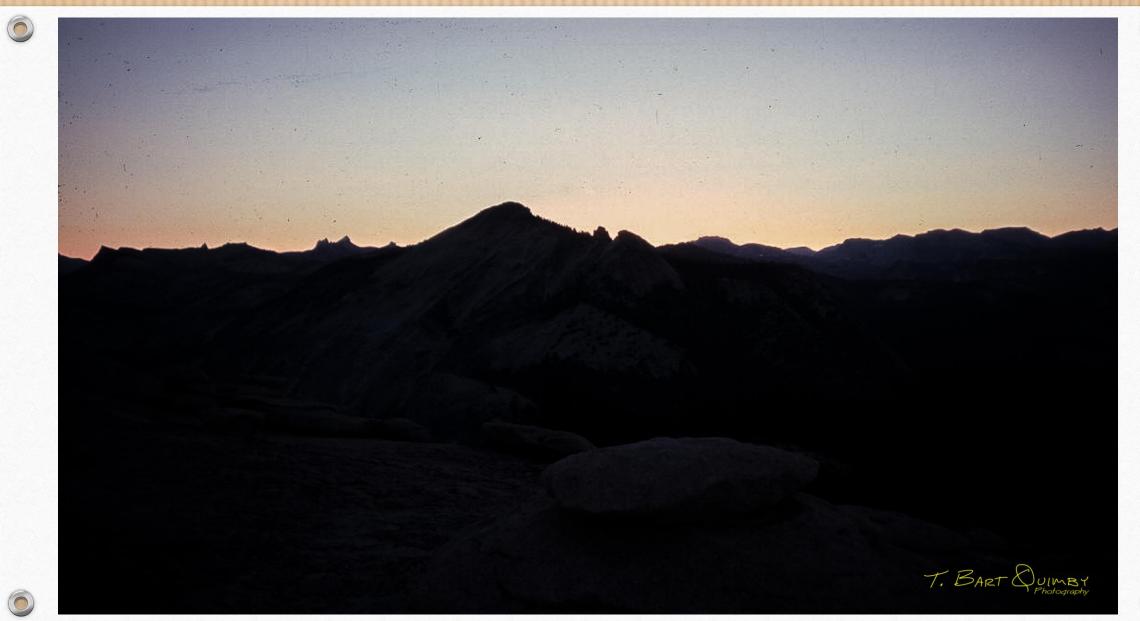

## Assignment #5: Silhouettes

- Submit a compelling photo that shows a dark shape or outline of someone or something against a lighter background. You shouldn't see detail of the person or object, just their outline. We are not looking for shadows of someone or something.
- The picture must be taken between now and the due date
- Upload to: <a href="https://www.dropbox.com/request/cly8qFXRb47vjJ6QN9gb">https://www.dropbox.com/request/cly8qFXRb47vjJ6QN9gb</a>
- Images due Monday 7 February (or earlier!)