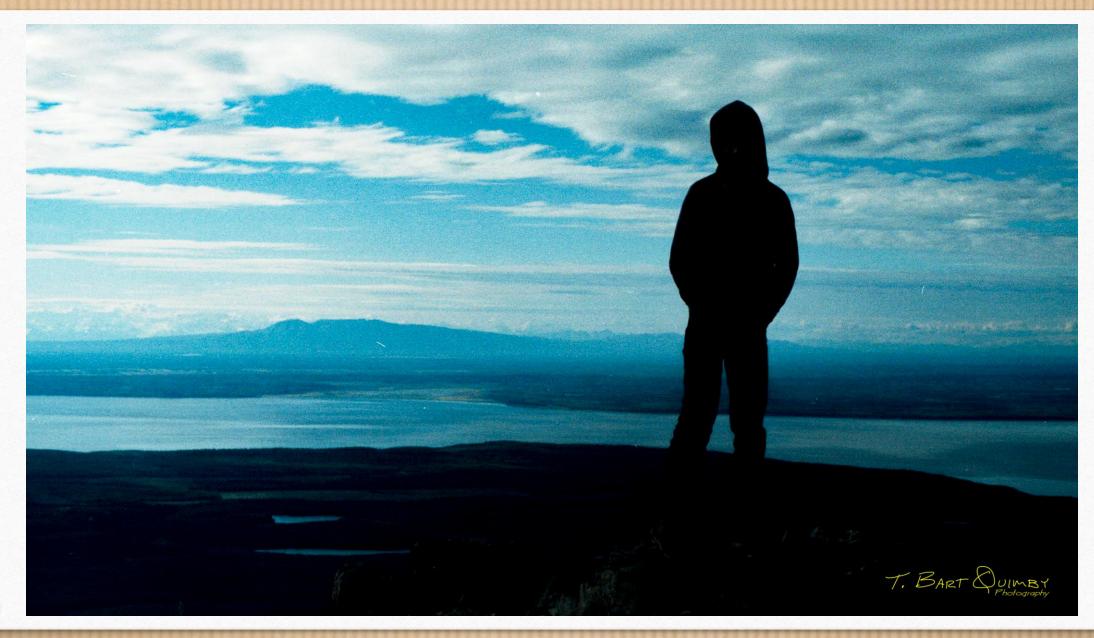

## Assignment #5: Silhouettes

- Submit a compelling photo that shows a dark shape or outline of someone or something against a lighter background. You shouldn't see detail of the person or object, just their outline. We are not looking for shadows of someone or something.
- The picture must be taken between now and the due date
- Upload to: <a href="https://www.dropbox.com/request/cly8qFXRb47vjJ6QN9gb">https://www.dropbox.com/request/cly8qFXRb47vjJ6QN9gb</a>
- Images due Monday 7 February (or earlier!)