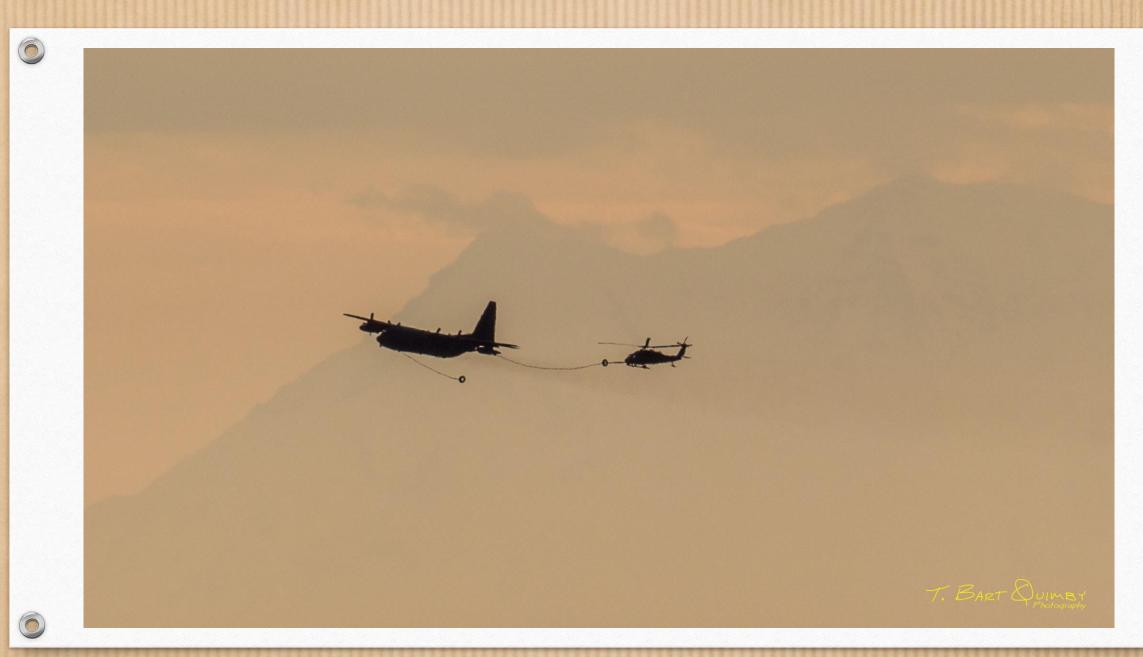

## Assignment #5: Silhouettes

- Submit a compelling photo that shows a dark shape or outline of someone or something against a lighter background. You shouldn't see detail of the person or object, just their outline. We are not looking for shadows of someone or something.
- The picture must be taken between now and the due date
- Upload to: <a href="https://www.dropbox.com/request/cly8qFXRb47vjJ6QN9gb">https://www.dropbox.com/request/cly8qFXRb47vjJ6QN9gb</a>
- Images due Monday 7 February (or earlier!)