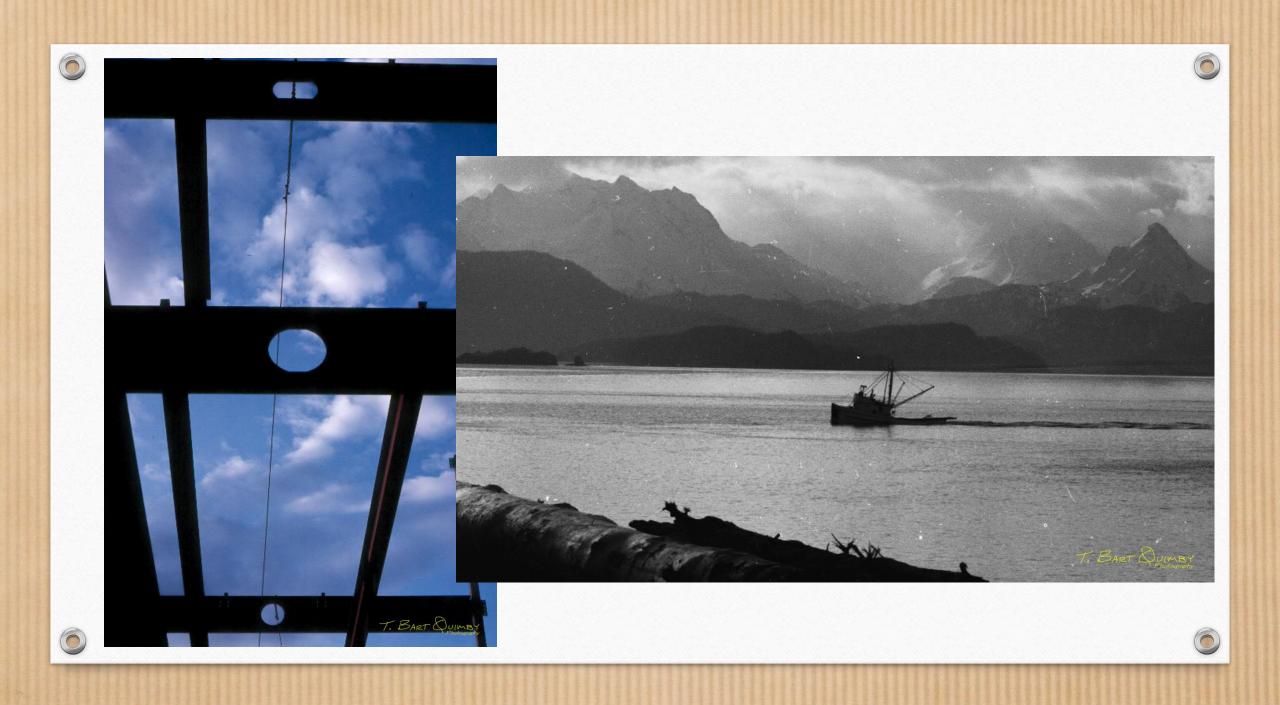

## Assignment #5: Silhouettes

- Submit a compelling photo that shows a dark shape or outline of someone or something against a lighter background. You shouldn't see detail of the person or object, just their outline. We are not looking for shadows of someone or something.
- The picture must be taken between now and the due date
- Upload to: <a href="https://www.dropbox.com/request/cly8qFXRb47vjJ6QN9gb">https://www.dropbox.com/request/cly8qFXRb47vjJ6QN9gb</a>
- Images due Monday 7 February (or earlier!)