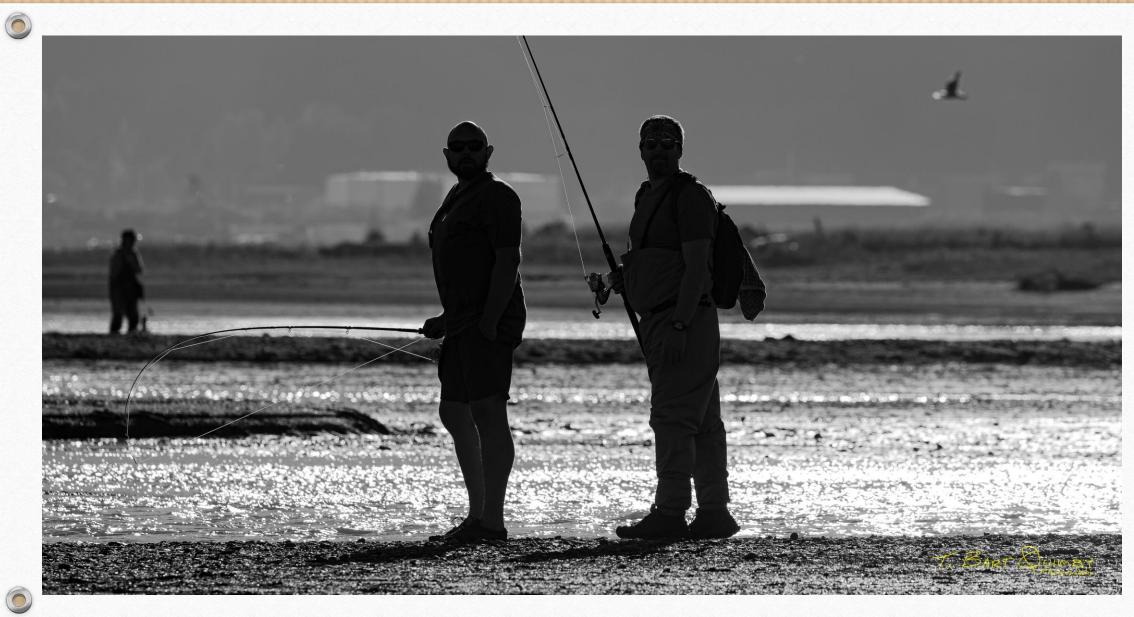

## Assignment #5: Silhouettes

- Submit a compelling photo that shows a dark shape or outline of someone or something against a lighter background. You shouldn't see detail of the person or object, just their outline. We are not looking for shadows of someone or something.
- The picture must be taken between now and the due date
- Upload to: <a href="https://www.dropbox.com/request/cly8qFXRb47vjJ6QN9gb">https://www.dropbox.com/request/cly8qFXRb47vjJ6QN9gb</a>
- Images due Monday 7 February (or earlier!)