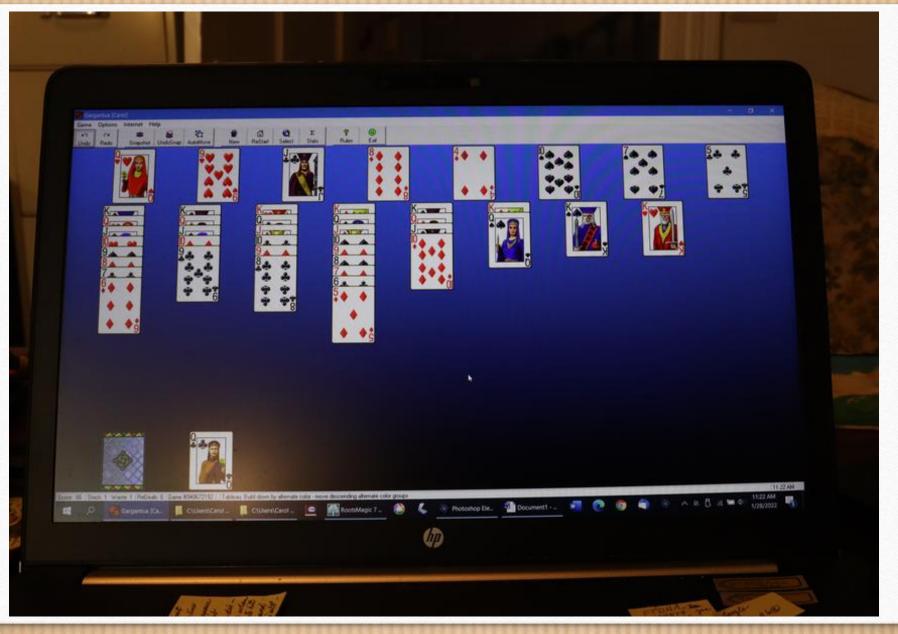

## 2<sup>nd</sup> Images

51-Carol Renfro – Solitaire at Start of the Day

54-Nancy Fassett - Body & Soul Food