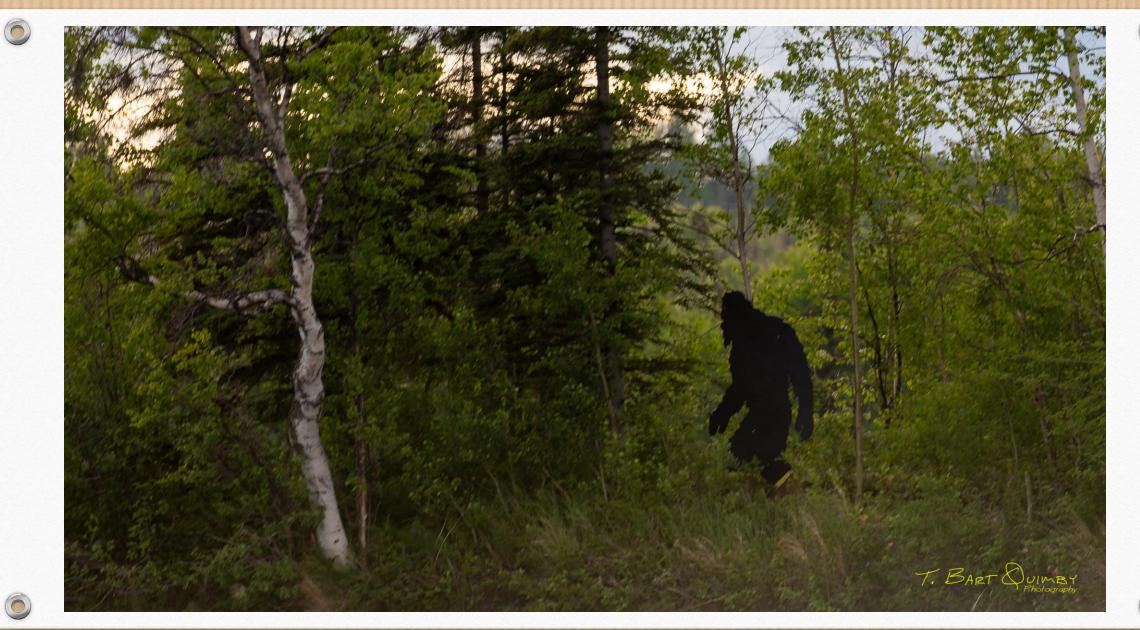

## Assignment #5: Silhouettes

- Submit a compelling photo that shows a dark shape or outline of someone or something against a lighter background. You shouldn't see detail of the person or object, just their outline. We are not looking for shadows of someone or something.
- The picture must be taken between now and the due date
- Upload to: <a href="https://www.dropbox.com/request/cly8qFXRb47vjJ6QN9gb">https://www.dropbox.com/request/cly8qFXRb47vjJ6QN9gb</a>
- Images due Monday 7 February (or earlier!)